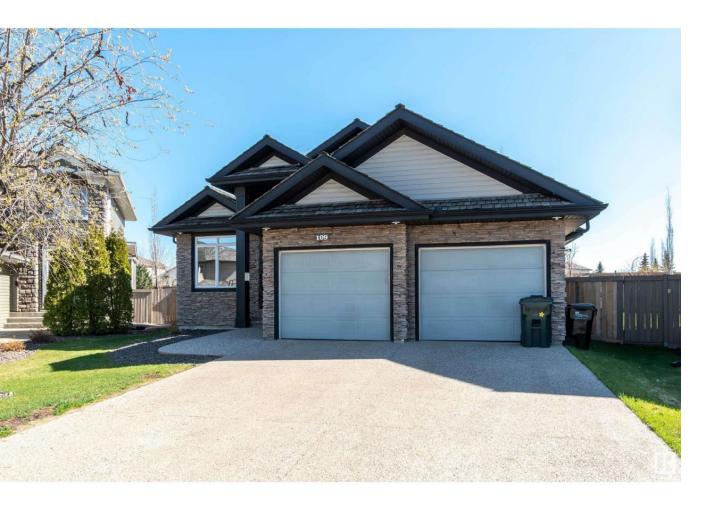

## Sherwood Park Alberta

\$799,900

Wow! Stunning custom executive 1782 sq ft bungalow in a quiet cul de sac in prestigious Nottingham. Open concept main floor with kitchen featuring espresso cabinetry, S/S appliances, granite countertops, and glass blocking to allow even more light into this bright kitchen. Large eat in area. The great room allows for oversized furniture and has a gas fireplace with floor to ceiling stone. The main floor has 2 bedrooms including the primary with a 4 piece ensuite with separate shower, a soaker tub and walk in closet. Bright den with french doors and main floor laundry complete the main level. The basement is an entertainer's dream starting with in floor heating, a wet bar and massive rec area that could fit a large pool table. Add to that a large theatre room, another bedroom and 3 piece bath! And, there are 3 storage areas! The garage is finished with furnace and water is roughed in. Close to schools shopping, and a short walking distance to beautiful Ball Lake. Wow! (id:6769)