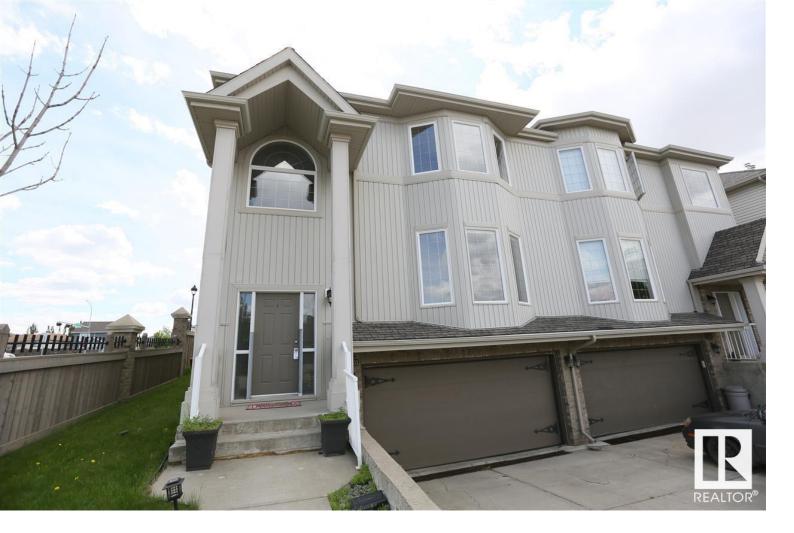

## Edmonton Alberta

\$449,000

Large half duplex home in desirable south side community of Richford. This well-appointed half duplex home boasts 1,400+ sqft, TWO master ensuite with fully finished basement and double attached garage. Main floor features open concept plan. Living room has a gas fireplace with hardwood flooring throughout. Good sized kitchen boasts loads of maple cabinets, ample counter space and corner pantry. Dining room is spacious with patio door leading to the large deck. Upstairs has two ensuite and each has a 4 pc bath. Fully finished basement has a large family room. Close to Ravine, walking trail, public transit and all amenities. Quick access to South Common shopping, Calgary trail and Anthony Henday. (id:6769)