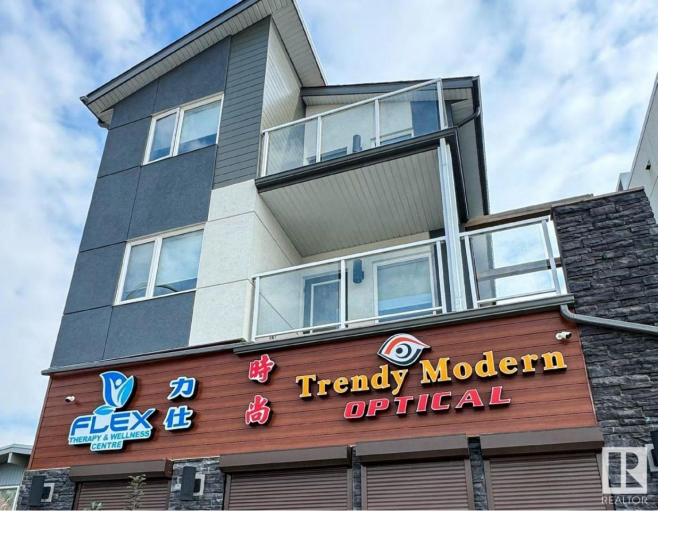

## Edmonton Alberta

\$2,740,000

Calling all investors! Welcome to a phenomenal opportunity to purchase these two well-maintained buildings with main floor retail, and multifamily suites above. The Property is located in the McCauley neighbourhood with direct proximity to Downtown Edmonton. The Property benefits from nearby amenities, including but not limited to: The Italian Centre Shop, Dairy Queen, Lucky Supermarket, Commonwealth Stadium & Recreation Centre, Royal Alexandra Hospital, Glenrose Rehabilitation Centre, and Kingsway Mall. (id:6769)