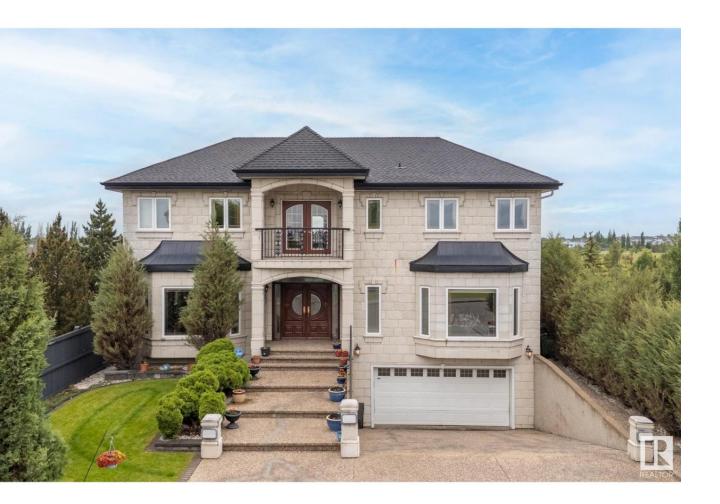

## Edmonton Alberta

\$1,399,900

Introducing a one-of-a-kind, custom-built executive 2-storey walk-out in prestigious Terwillegar Gardens. Situated on a prime estate lot backing and siding onto a park and pond, this home offers exceptional privacy and picturesque views. With over 5,300 sq/ft of luxurious living space, it features 5 bedrooms, 3.5 bathrooms, a grand living room with soaring ceilings, a main floor office, and a chef's kitchen with custom cabinetry, granite countertops, and premium appliances. A stunning 3-storey vaulted atrium with waterfall, interior/exterior balconies, and a vaulted main floor deck with wood-burning fireplace elevate the home's elegance. The fully finished walk-out basement includes a second kitchen, rec room, 4pc steam bath, and access to a triple attached drive-under garage with a snow-melt driveway. In-floor heating runs throughout the basement, garage, and all ceramic tile areas. Professionally landscaped, with a timeless stucco and stone exterior, exposed aggregate finishes, and much more. (id:6769)