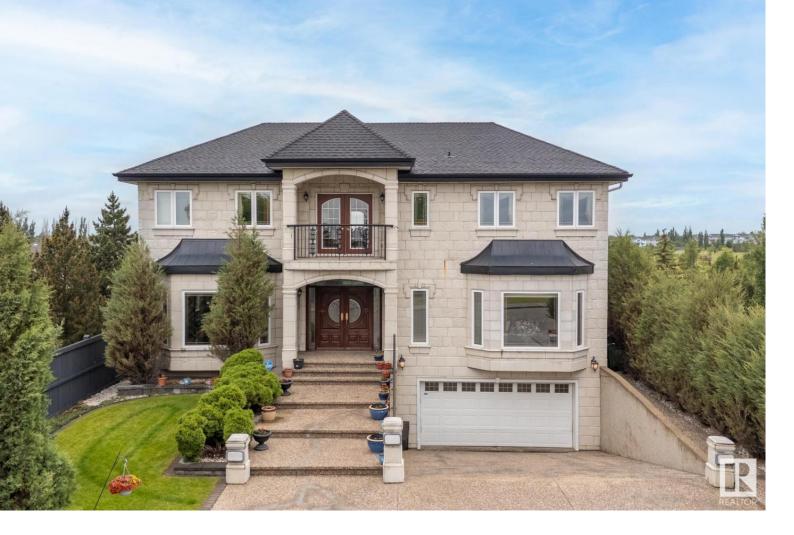

## 1091 TORY Road Edmonton AB

\$1,430,000

Introducing a one of kind custom built executive 2 Storey Walk-Out in prestigious Terwillegar Gardens. Nestled on an amazing estate lot which sides and backs onto a park and pond with the ultimate in privacy and serene views. Boasting over 5300 sq/ft of luxurious living space featuring 5 bedrooms, 3.5 bathrooms, a grand living room with soaring ceilings, main floor study/office, chef's kitchen with custom cabinetry, granite counters and top tier appliances, a stunning atrium with waterfall vaulted on all 3 levels, exterior & interior balconies, main floor vaulted deck w/wood burning fireplace capturing stunning views of the park, fully finished walk-out basement w/second kitchen, rec room, 4pc steam bath w/access to the triple attached drive under garage with snow melt driveway, in-floor heating in basement, garage & all ceramic tile flooring on 3 levels, fully landscaped manicured yard surrounded with unobstructed views, classic exterior w/stucco & stone tile, exposed aggregate concrete plus much more.