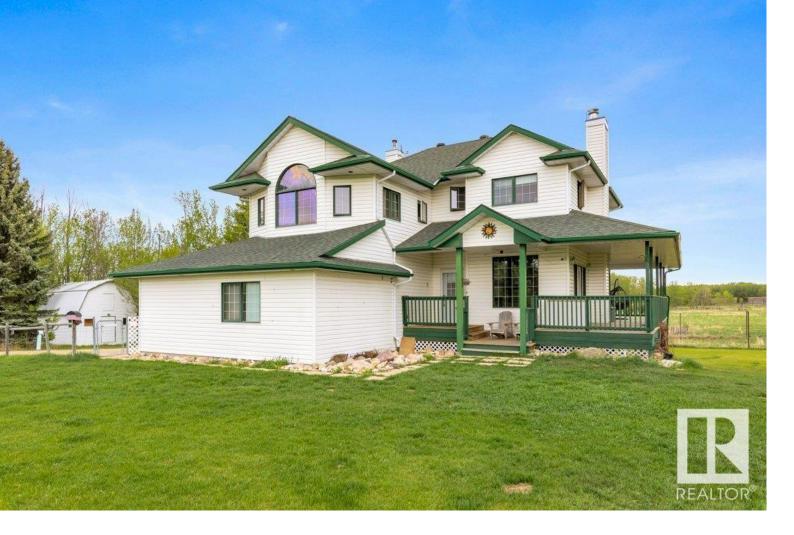

## Rural Parkland County Alberta

\$999,900

Just minutes from Edmonton & Spruce Grove, this beautiful 8.3-acre property offers the perfect blend of privacy & accessibility. Boasting 2,531 sq ft, this home features 5 bedrms & 3.5 bathrms, perfect for families! The main floor welcomes you with great room with cozy gas F/P, perfect for relaxing. The spacious kitchen with wall oven, gas cooktop & an abundance of cupboards. The dining area has access to the expansive wraparound deck; ENJOY the sunsets! A main floor den is ideal for home office, while a laundry rm & W/I back closet off the 24x24 attached garage for convenience. Upstairs are 4 generous bedrms plus a bonus room! The primary has stunning views of the yard & nature reserve, a 5pc ensuite & W/I closet. The F/F WALKOUT basement includes the 5th bedrm, 3 pc bathrm, storage & rec space. Added barn/shed for all your toys. Surrounded by natural beauty & just a short drive to all amenities, this property offers peaceful acreage living without sacrificing convenience! 71.7 acres also available! (id:6769)