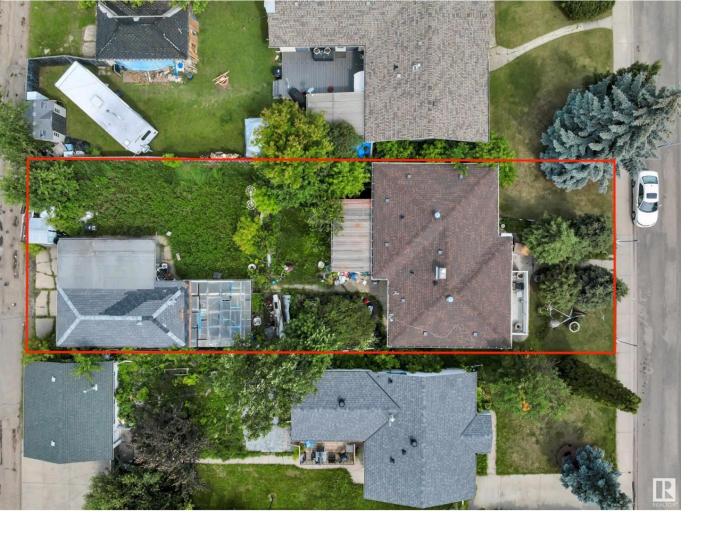

## Edmonton Alberta

\$359,900

CALLING ALL DEVELOPERS....High Park is experiencing a lot of new residential development and here's an excellent infill opportunity for you! Rectangular 687m2 (49.87 ft x 147.9 ft) lot just down the street from High Park Playground. Being sold AS IS WHERE IS and lot value only. (id:6769)