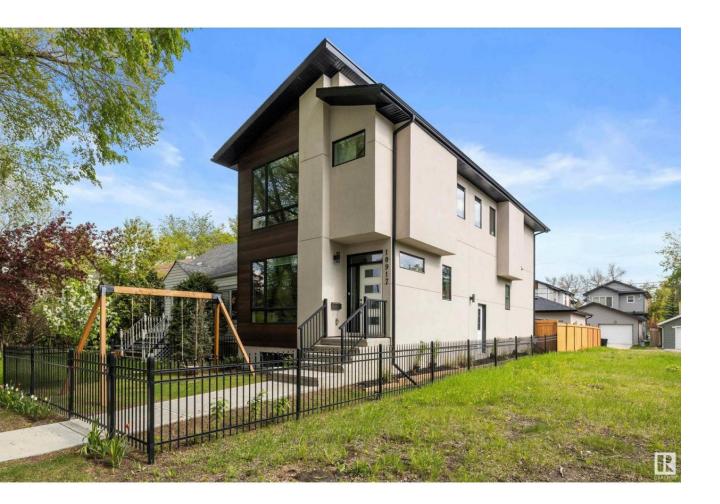

## Edmonton Alberta

\$949.900

Marvel at this modern infill in the historic neighbourhood of Garneau. Featuring 5 bedrooms, 4.5 bathrooms, fully finished basement, and a double detached garage, this 1907sqft 2-storey home is located close to the UofA and Whyte Avenue. Enter and appreciate the open floor plan completed by 9' ceilings, engineered hardwood, 8' doors, and plenty of natural light. The living room is framed by a electric F/P with floor-to-ceiling tile. The kitchen offers a MASSIVE waterfall quartz island, SS appliances, built-in oven, hood fan, and backsplash. The dining room overlooks the SOUTH-FACING backyard through the large windows. Upstairs, there's 2 spacious junior room(one w/ an ensuite), a 4pc bath, and a laundry room. The primary room is spacious and includes a W/I closet, 5pc ensuite w/ glass&tile shower, and soaker tub. Downstairs, you'll find a large family room, two bedrooms, and a 4pc bath. Extras: Full width all-season deck, triple pane windows, metal/wood fence (\$20k), TV+mounts, and 2nd laundry set. (id:6769)