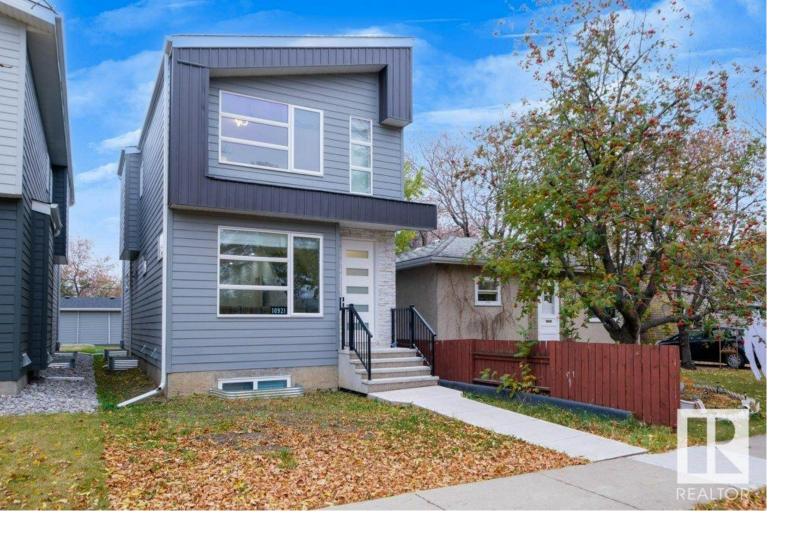

## 10921 150 Street Edmonton AB

\$550.000

Welcome to your dream home in High Park, perfect for families and savvy investors alike! This stunning infill property includes a fully finished basement and is nestled on a tree-lined street. The open-concept design features 9ft ceilings, luxury vinyl plank flooring and upgraded cabinetry, creating an inviting atmosphere. Cook and entertain with ease in the gourmet kitchen, complete with quartz countertops, tiled backsplash, and stainless steel appliances. The primary suite offers a luxurious retreat with a walk-in closet and a well designed 4pc ensuite featuring a tiled shower. Enjoy cozy evenings by the electric fireplace or cool summer days with the central a/c, additionally take advantage of the separate side entrance that adds convenience. The expansive backyard and double detached garage provide ample space for outdoor activities and storage. With quick access to downtown and Yellowhead Trail, this home is ideally located for work and play.