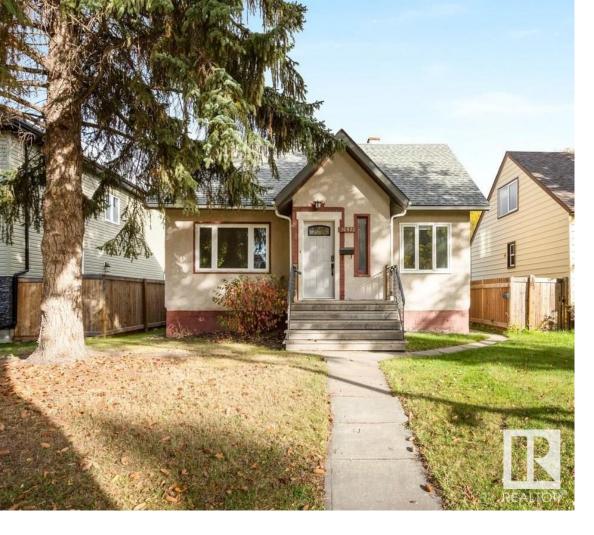

## 10922 65 Avenue Edmonton AB

\$499,702

PARKALLEN CLASSIC.....SO CLOSE TO THE UNIVERSITY.....SO MANY UPGRADES OVER THE LAST FEW YEARS.....IN-LAW SUITE IN THE BASEMENT....4 BEDROOMS....YOU CAN FEEL THE CHARM....~!WELCOME HOME!~ This BEAUTY features three bedrooms UP, FULL LOCK OFF FOR THE BASEMENT. Kitchen boasts dark wood cabinets, sleek concrete countertops, and stainless steel appliances. Original hardwood floors and charming coved ceilings add a touch of character throughout. The basement offers even more living space with a spacious bedroom, bathroom, kitchen, and living room, complete with a separate entrance--perfect for guests or potential rental income. SO MANY UPGRADES the last few years, including newer roof with 35-year shingles, extra insulation, and new eavestroughs, new sewer line, new double car garage with Huge parking + vinyl windows and exterior doors. The furnace and hot water tank were replaced in 2008, and the property has 100 amp electrical. buy now, live, and the area is doing nothing but getting more demand:)!