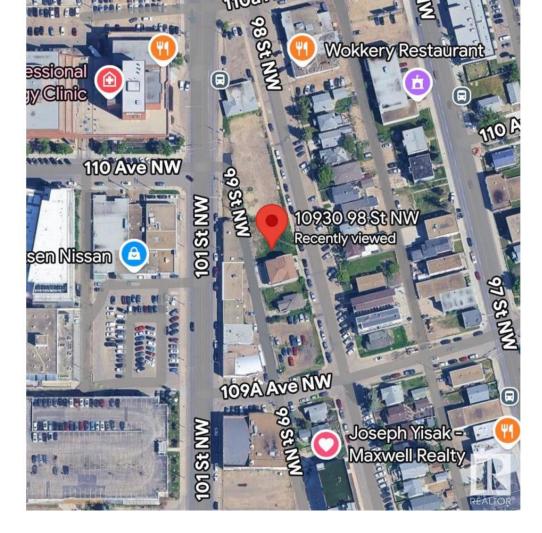

## Edmonton Alberta

Zoned Mixed Use (MU) with an APPROVED DEVELOPMENT PERMIT for a 3-storey mixed-use building. Prime central location near Downtown, Rogers Place, Royal Alexandra Hospital, MacEwan University, and Kingsway Mall. Lot dimensions approx. 66 ft x 61 ft (18.96 m x 20.08 m), flat and ready for development. Approved plans feature 2 commercial bays on the main floor and 7 residential suites across two upper floors. Located on 101 St near Kingsway, across from major landmarks including Ericksen Nissan, Centre for Education, and Victoria School of the Arts. Zoned CB2 with municipal compliance including hydrant spacing. Excellent investment opportunity in a high-demand, high-visibility area. Don't miss out! (id:6769)