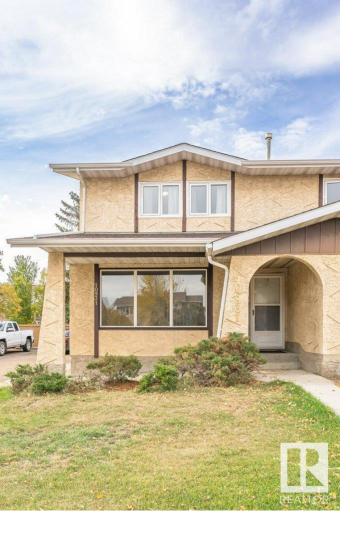

## 10931 162A Avenue Edmonton AB

\$279,900

A rare find. This unit with lots of upgrades; two story half duplex located in the great neighborhood of Lorelei. It has 3 bedrooms, large living room and dining and kitchen. Vinyl windows and including a built in microwave oven. With laminate flooring, tiles at SIDE entrances and washrooms, all you have to do is move in. Totally finished basement with rec room, extra room, wet bar, washroom with soaker tub, and a private backyard and freshly painted deck. Less the 1 block to schools. Walking distance to all amenities, Very close to Beaumaris lake. A must see . DESIGNATED PARKINGS