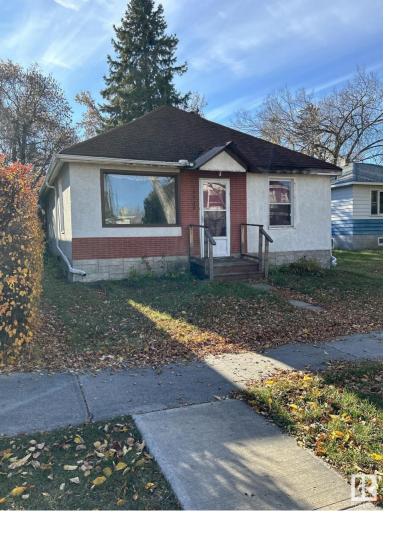

## 10939 68 Avenue Edmonton AB

\$326,900

Great area close to University, University Hospital, Cancer Institute, Downtown, White Ave, shopping, transportation, etc. In a quiet neighborhood. Terrific potential. The property is sold in as is where is condition. No warranties provided. HANDY MAN SPECIAL OR LOT VALUE. No power, heat or water on (bring a flashlight). Please ensure wearing a mask in the home due to possible mold. Water has gotten into the basement re: grading issues, shingles need to be redone moisture has been getting into the home, some ceilings in the home affected. Basement walls are around 6' high. Lot size 10.1 x 39.7 m.