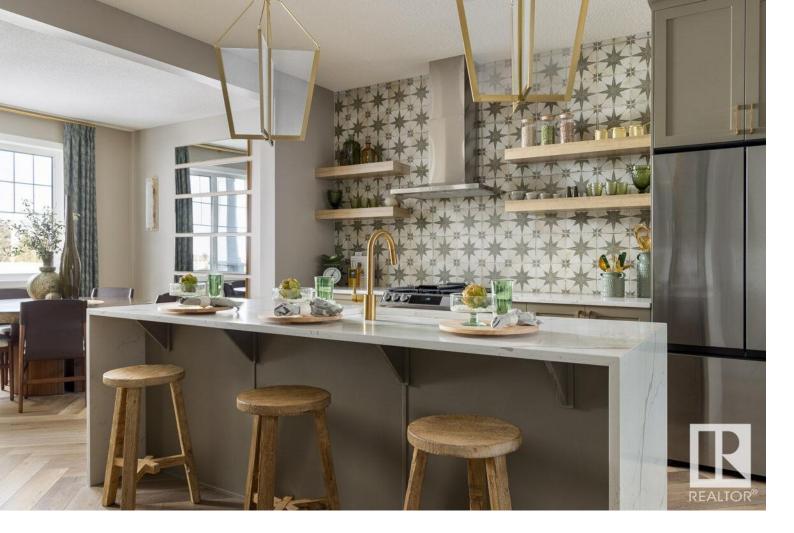

## Sherwood Park Alberta

\$570,990

SHOWHOME! Brand New Home by Mattamy Homes in the master planned community of Hearthstone. This stunning PALLISER duplex showhome offers 3 bedrooms and 2 1/2 bathrooms. The open concept and inviting main floor features 9' ceilings, a gourmet kitchen with included appliances, quartz countertops, pantry, gas line to stove & waterline to fridge. Walk outside onto your private courtyard, or cozy up in the great room to the electric fireplace. Upstairs, you'll continue to be impressed with a convenient walk-in laundry room, full bath, and 3 bedrooms. The master is a true oasis, complete with a walk-in closet and ensuite with double sinks and separate tub/shower! Enjoy the added benefits with its double ATTACHED garage, fernsby smart home system, washer/dryer, alarm system, basement bathroom rough ins and full landscaping. Enjoy access to amenities including a playground and close access to schools, shopping, commercial, and recreational facilities. QUICK POSSESSION! Photos may differ from actual property. (id:6769)