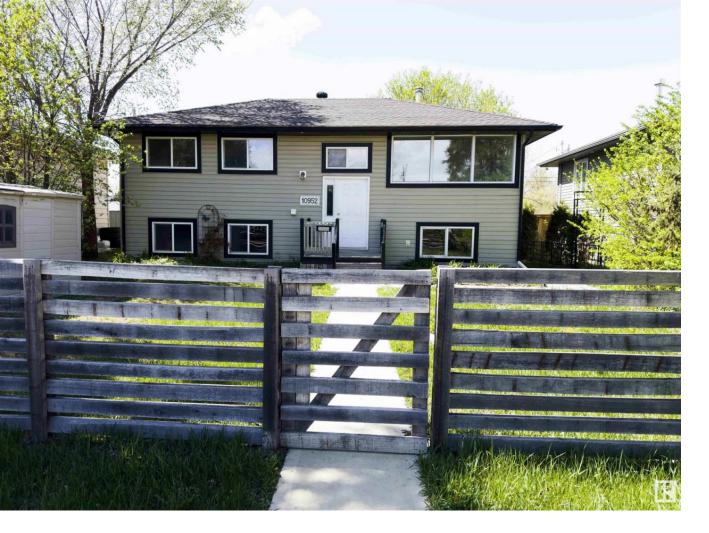

## Edmonton Alberta

\$410,000

Discover this spacious & well-maintained raised bungalow located in the friendly community of Mayfield. Perfect for families, this home offers 5 bdrms & 2 bathrms, providing plenty of space for everyone. Property features two kitchens & two laundry areas, making it ideal for multi-generational living or entertaining guests. Recent upgrades include new shingles & hot water tank, ensuring peace of mind for years to come. Fully fenced yard, offering a safe space for pets & outdoor enjoyment. Gravel parking at the back provides convenient off-street parking options. Enjoy outdoor living on the large deck, complete w/ under-deck storage & natural gas line for your BBQ. Situated one block from Mayfield Elementary & Our Lady of Peace Catholic School, this home is perfectly positioned for families seeking a convenient and community-oriented neighborhood. Family-friendly neighbors & walking proximity to schools, neighborhood shops, pubs, short drive to mayfield common & WEM, make this excellent place to call home! (id:6769)