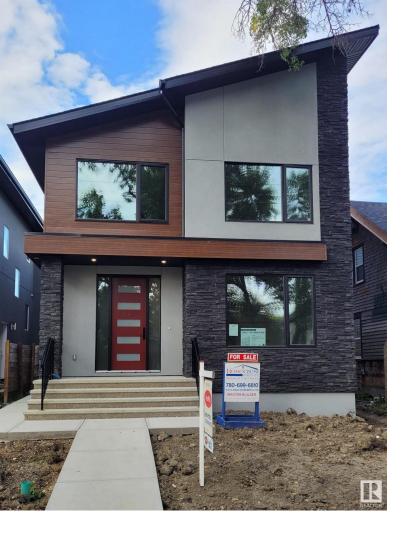

## 10952 80 Avenue Edmonton AB

\$1,199,000

Gorgeous 2 storey home located on a quiet street in the sought after community of Garneau. The BRAND NEW infill home is within walking distance to Whyte avenue, U of A hospital and the LRT. Open concept main level features a large kitchen with quartz counters, huge waterfall island and SS appl. with gas stove & BI oven. The main floor also features 9 foot ceilings and 8' passage doors, a spacious living room with 6 ft modern style fireplace, dining area, mud room with built in seating, flex room/den and full bath. The upper level has 3 generously sized bedrooms, a loft, full bath and laundry room. There is an amazing primary suite with a spa like ensuite with dual vanities, & heated floor, & huge walk in closet. The fully finished basement offer an additional 1072sq. ft. of living space with 9 foot ceilings and a separate entrance, and includes 2 more spacious bedrooms, large rec. room and bar. In the backyard there is a finished good sized deck and new 2 car garage that is insulate, & dry walled.