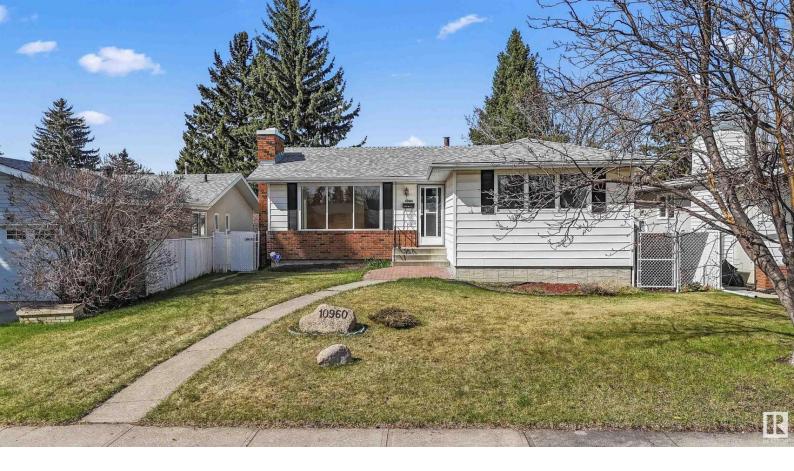

## 10960 36 Avenue Edmonton AB

\$449,900

Discover this delightful 1,154 sq ft family home located in a serene horseshoe crescent opposite a lovely park. This smoke-free residence boasts a bright, south-facing view, three bedrooms, and a fully finished basement complete with a wood-burning fireplace, an extra bedroom, and a full bath. The property features an oversized double garage wired for 220 power and a large backyard with RV parking. The roof shingles were updated in 2015, and the hot water tank was replaced in 2021. An engineering assessment also confirms that the walls between the kitchen and the living/dining areas are not load-bearing, offering potential for an open-plan renovation. Conveniently positioned near LRT stations, Southgate Centre, and major roads like Anthony Henday Drive and the Whitemud, essentials and commuting are made easy. Nearby schools enhance its family appeal. Perfect for both relaxation and entertainment, this home blends comfort with accessibility, making it an ideal choice for your growing family.