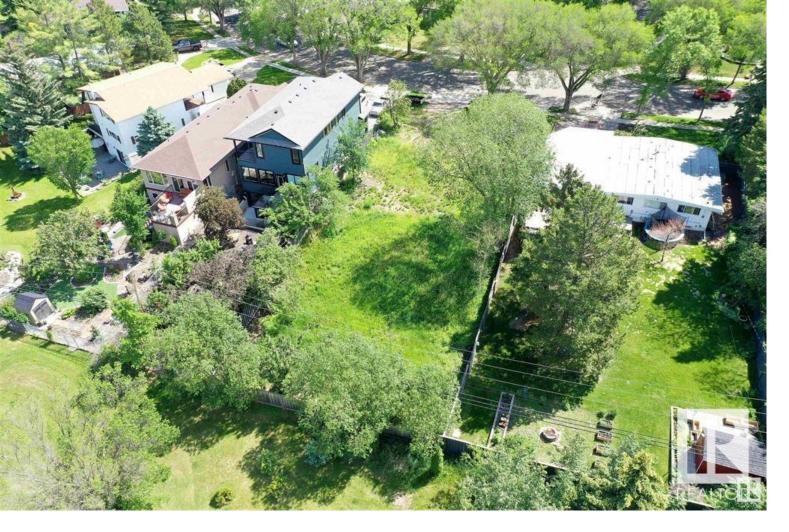

## 10B Grosvenor Boulevard St. Albert AB

\$309,900

Rare opportunity! Located in mature Grandin Park in the heart of St. Albert a 35' x 170' lot on beautiful tree-lined Grosvenor Blvd. Backing onto green space, this picturesque lot is level and ready for your building plans. Just minutes to all amenities! Outdoor swimming pool, schools, rinks, farmers market, Grandin Pond, parks, walking trails, shopping and super easy access to the Anthony Henday! It truly is the perfect building site for your dream home! \*\*Adjacent Lot also available \*\*