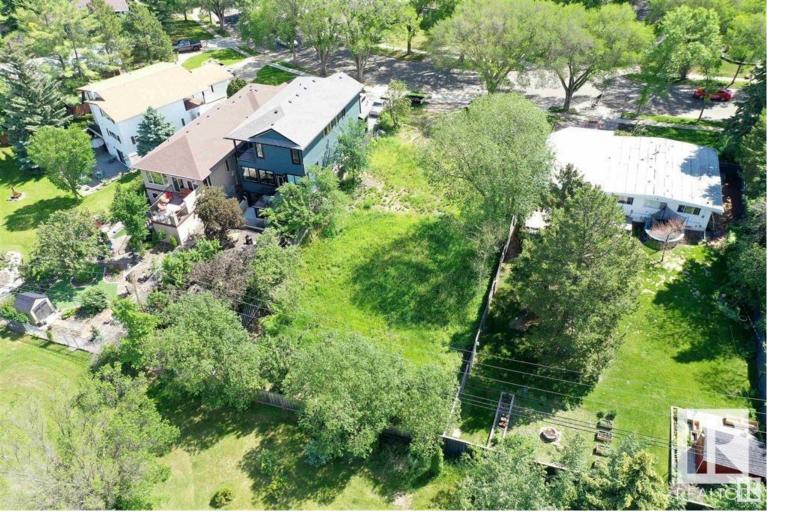

## St. Albert Alberta \$309,900

Rare opportunity! Located in mature Grandin Park in the heart of St. Albert a 35' x 170' lot on beautiful treelined Grosvenor Blvd. Backing onto green space, this picturesque lot is level and ready for your building plans. Just minutes to all amenities! Outdoor swimming pool, schools, rinks, farmers market, Grandin Pond, parks, walking trails, shopping and super easy access to the Anthony Henday! It truly is the perfect building site for your dream home! \*\*Adjacent Lot also available \*\* (id:6769)