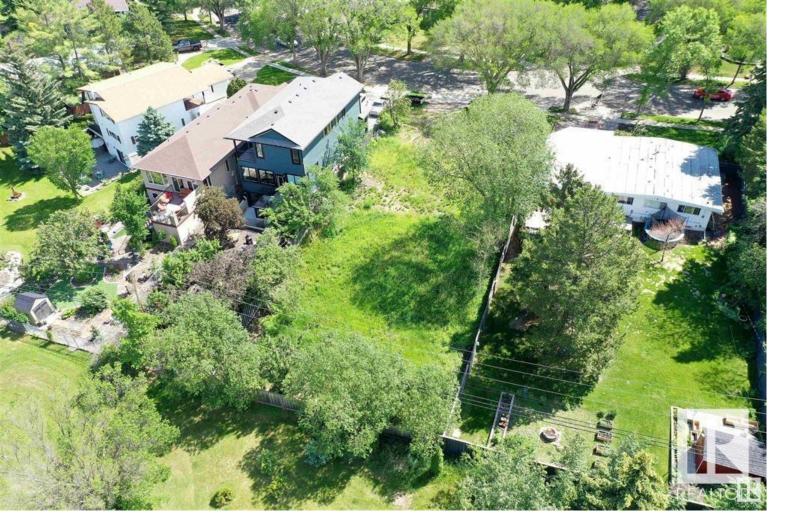

## St. Albert Alberta \$299,900

Rare opportunity! Located in mature Grandin Park in the heart of St. Albert a 35' x 170' lot on beautiful treelined Grosvenor Blvd. Backing onto green space, this picturesque lot is level and ready for your building plans. Just minutes to all amenities! Outdoor swimming pool, schools, rinks, farmers market, Grandin Pond, parks, walking trails, shopping and super easy access to the Anthony Henday! It truly is the perfect building site for your dream home! \*\*Adjacent Lot also available \*\* (id:6769)