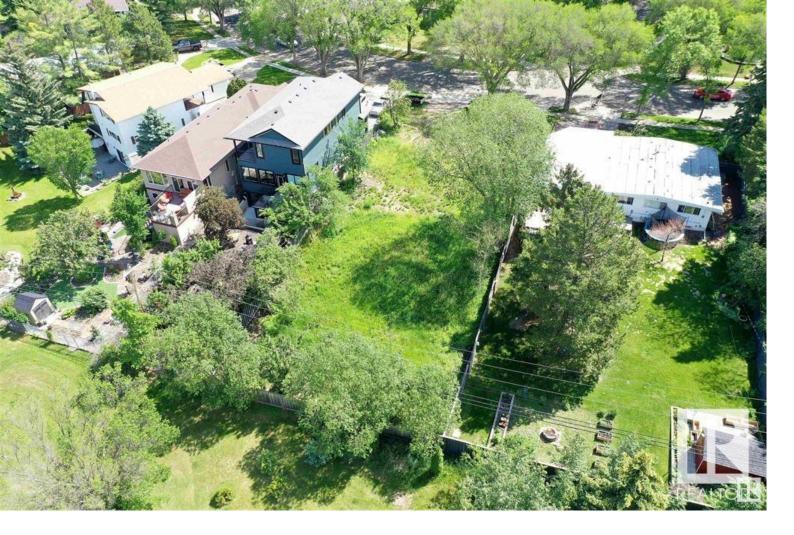

## St. Albert Alberta

\$299,900

Rare opportunity! Located in mature Grandin Park in the heart of St. Albert a 35' x 170' lot on beautiful treelined Grosvenor Blvd. Backing onto green space, this picturesque lot is level and ready for your building plans. Just minutes to all amenities! Outdoor swimming pool, schools, rinks, farmers market, Grandin Pond, parks, walking trails, shopping and super easy access to the Anthony Henday! It truly is the perfect building site for your dream home! (id:6769) Listing Presented By: