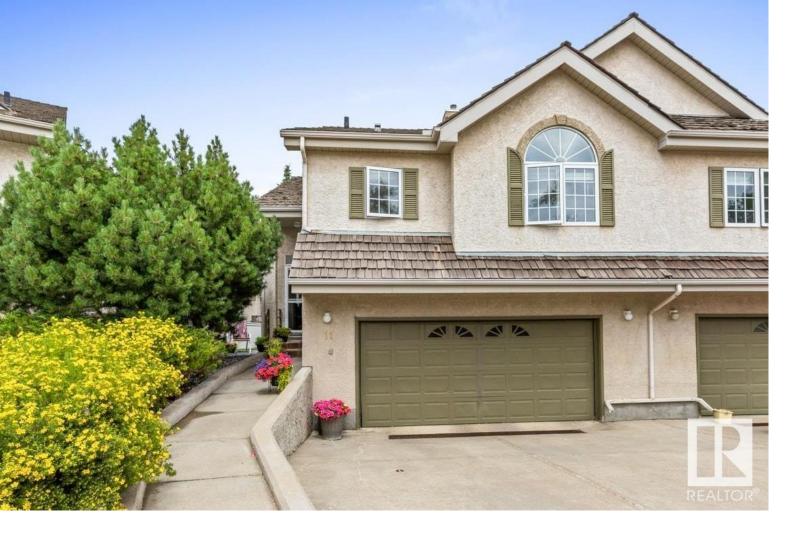

## Edmonton Alberta \$425,000

Spacious & bright Bi-level offering 2,000+ Sq Ft of total, quality living space in desirable Carter Crest. This home offers a functional layout including a fully finished walkout basement. The main level features a large living area vaulted ceiling with a gas fireplace, open dining space, and a well-equipped kitchen with ample cabinetry, pantry & counter space. The primary bedroom includes a full 4-piece ensuite with a jetted tub. It has a second bedroom and a renovated 3-piece bath & main floor laundry. The lower level adds a large family room, a third bedroom, a 4-piece bathroom, and walkout to the landscaped yard. Enjoy indoor-outdoor living with access to both an upper deck and a ground level patio, ideal for relaxing or entertaining. The double attached garage offers secure parking and storage. Ideally located in Southwest Edmonton with easy access to public transit, major roadways, great walking trails, shopping & dining options. A wonderful place to call home! (id:6769)