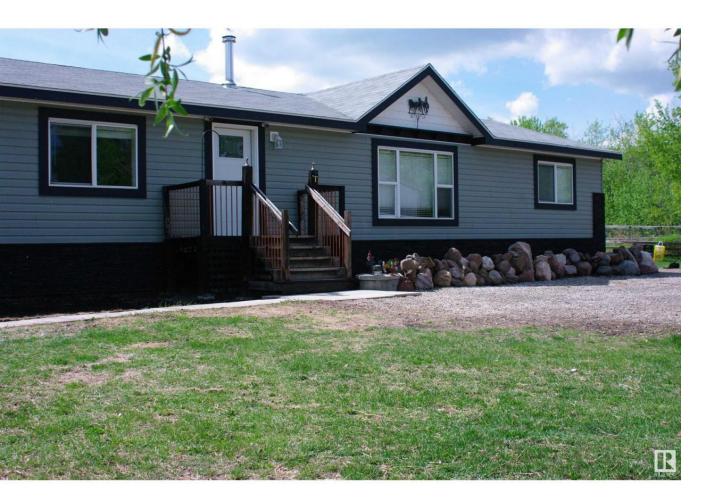

## Rural Lac Ste Anne County Alberta

Come and love in love with this 5.96 Acre lot! Located in the community of Heather Downs you will find this spacious 1800+sq ft modular bungalow (single level) that offers 3 bedrooms and 2 baths. A bright open-concept living/dining/kitchen area boasts solid maple cabinets, stainless steel appliances, a farmhouse sink, and an Italian commercial-grade gas stove with a full-height backsplash and a wood burning stove. The primary suite includes a walk-in closet and a luxurious 5-piece ensuite. On the opposite wing, you'll find a den, 2 large bedrooms, a 4-piece bath, pantry, and mudroom. The property also includes a 40' x 42' garage/workshop, and it's fenced and cross-fenced for horses and other animals. Out building include a horse shelter. Conveniently located just minutes from HWY 16 and access to the Lac Ste.Anne trail system just 2 kms west, this acreage is bursting with potential! (id:6769)