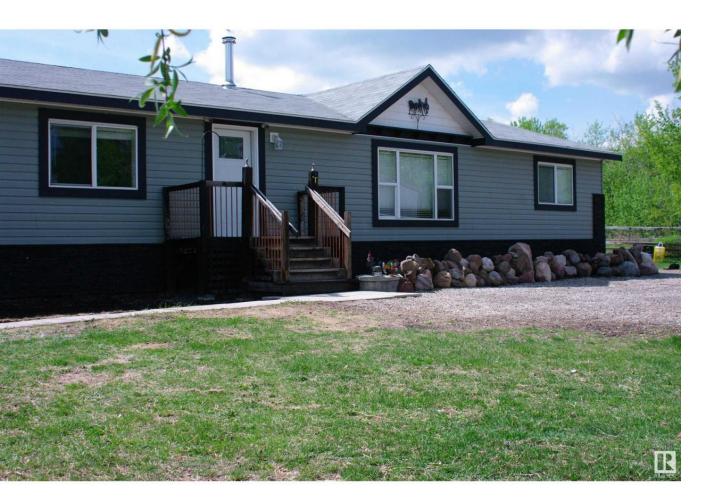

## Rural Lac Ste Anne County Alberta

\$625.000

Come and fall in love with this 5.96 Acre lot! Located in the community of Heather Downs you will find this spacious 1800+sq ft modular bungalow (single level) that offers 3 bedrooms and 2 baths. A bright open-concept living/dining/kitchen area boasts solid maple cabinets, stainless steel appliances, a farmhouse sink, and an Italian commercial-grade gas stove with a full-height backsplash and a wood burning stove. The primary suite includes a walk-in closet and a luxurious 5-piece ensuite. On the opposite wing, you'll find a den, 2 large bedrooms, a 4-piece bath, pantry, and mudroom. The property also includes a 40' x 42' garage/workshop, and it's fenced and cross-fenced for horses and other animals. Out building include a horse shelter. Conveniently located just minutes from HWY 16 and access to the Lac Ste.Anne trail system just 2 kms west, this acreage is bursting with potential! (id:6769)