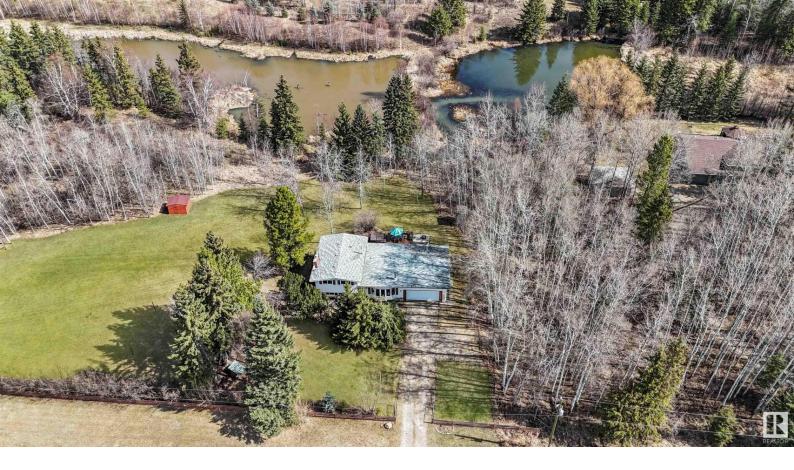

## 26112 TWP RD 511 11 Rural Parkland County AB

\$549,900

Welcome to #11 in Beaverbrook Park. This split-level family home sits on 1.41 acres, backing onto natural wetlands and ponds. Conveniently located near Devon and West Edmonton, you'll find easy access to both. Stepping inside, you'll notice the open concept layout of the living room, dining area, and kitchen. The cozy living room has a wood fireplace and tons of natural light from the great windows. The kitchen features a large island and plenty of counter space. Moving to the top floor, you'll discover the primary bedroom with 2pc ensuite, a full bathroom, and two additional bedrooms. Descending to the lower level, which is a raised basement with large windows, you'll find a second living room with a beautiful wood fireplace, the fourth bedroom, and a three-piece bathroom. The lowest level of the home features a spacious rec room and your storage/laundry/utility room. In recent years, the home has undergone updates including new windows, a septic pump, furnace, and pressure tank.