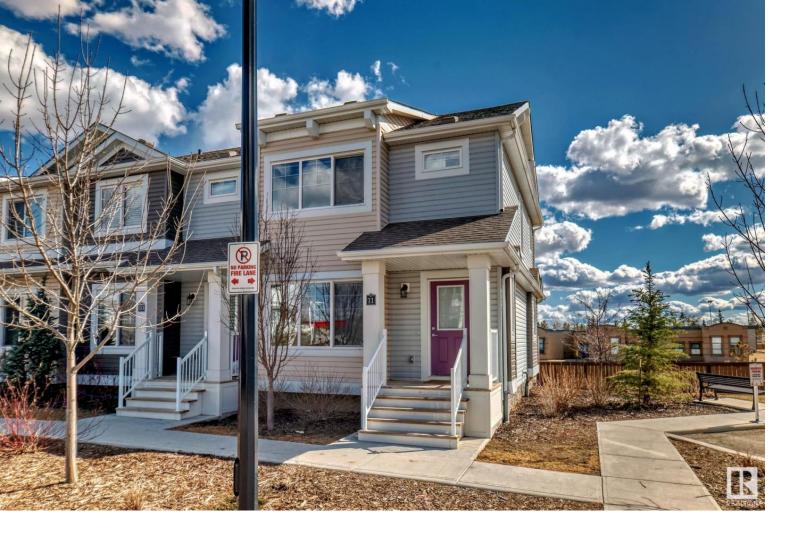

## 330 Bulyea Road 11 Edmonton AB

\$360,000

Located in the desirable community of Bulyea Heights in Edmonton, this lovely property offers everything your family could ever want in a home. With 1217 square feet of well-planned living space, there's plenty of room for various activities for your family and friends. The open-concept main floor features a spacious living room, a kitchen with an island, and a dining room. Upstairs, you'll find a primary bedroom with a walk-in closet, along with two more bedrooms and a full bathroom. The furniture is included. The basement includes a rough-in for a toilet, providing the opportunity for you and your family to develop it further to suit your needs. When the weather permits, you can enjoy barbecuing on the deck. Plus, it's just steps away from George H. Luck School, and with easy access to Whitemud Drive, you'll find getting around a breeze. You can truly call this place your sweet home.