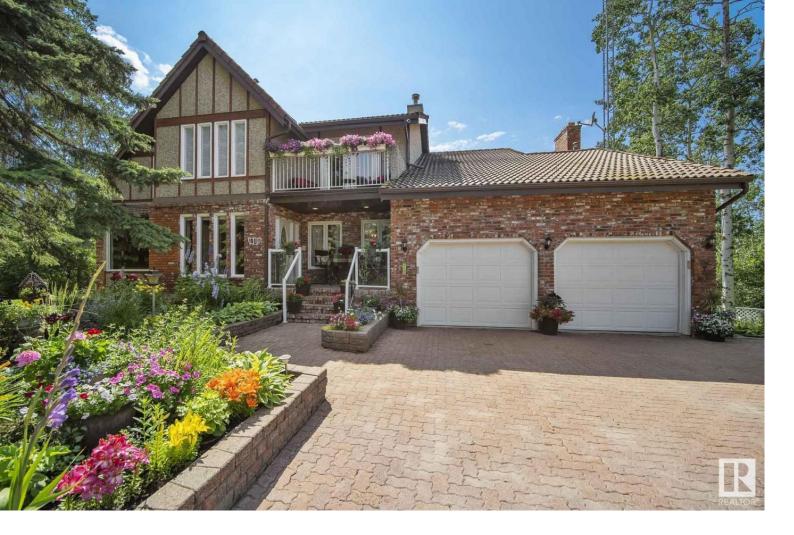

## 11 474012 RGE RD 242 Rural Wetaskiwin County AB

\$1,699,000

This stunning walkout character home is a must see with beautiful updates throughout while keeping the original charm. With over 8 acres of land, a heated 42' x 64' quonset with 12'w x 14'h garage door that's not only lofted but also complete with a concrete floor and a separate workshop. There are endless opportunities, to be had on this beautifully landscaped property with garden irrigation, including current Airbnb, a potential wedding or event venue. A horse quarrel, a barn, playground and a hot tub complete the outdoor oasis and all of this is being viewed from a full width walkout deck just steps outside from your fully updated gourmet kitchen. With two fireplaces and a wood burning stove, fully renovated bathrooms and top of the line finishings throughout. A four season property sure to exceed your expectations of acreage living.