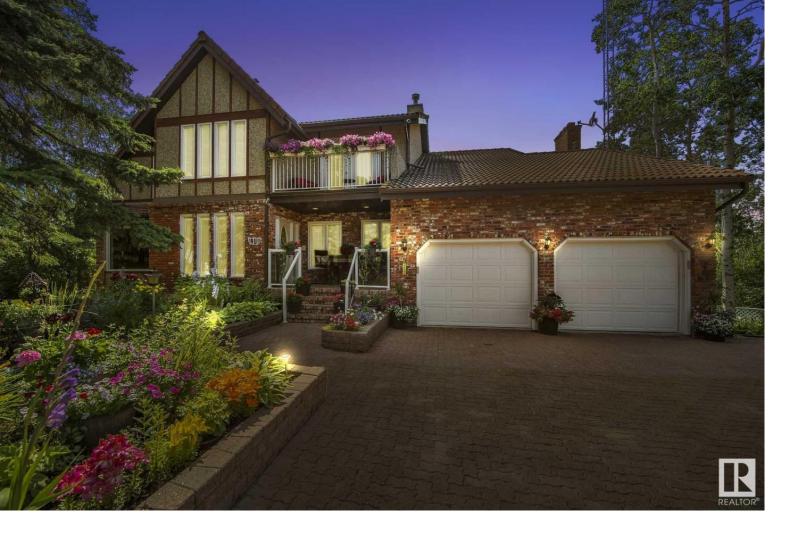

## 11 474012 RGE RD 242 Rural Wetaskiwin County AB

\$1,499,999

Welcome to your dream country retreat, near the town of Millet. This sprawling 8 acre property offers the perfect blend of tranquility and convenience. With 5 spacious bedrooms and 3.1 baths this home is ideal for growing families or those looking for extra space. This chefs kitchen offers granite countertops, and a dining area perfect for hosting gatherings. A wood fireplace for those cozy nights. A fully finished walkout basement with large windows offering an abundance of natural light. This home is filled with character and gives you the sense your living in your own personal retreat year round. Outside you can enjoy the peaceful rural setting, mature trees, and ample space for your outdoor hobbies, and a huge heated 42'x64' shop to tackle future projects.