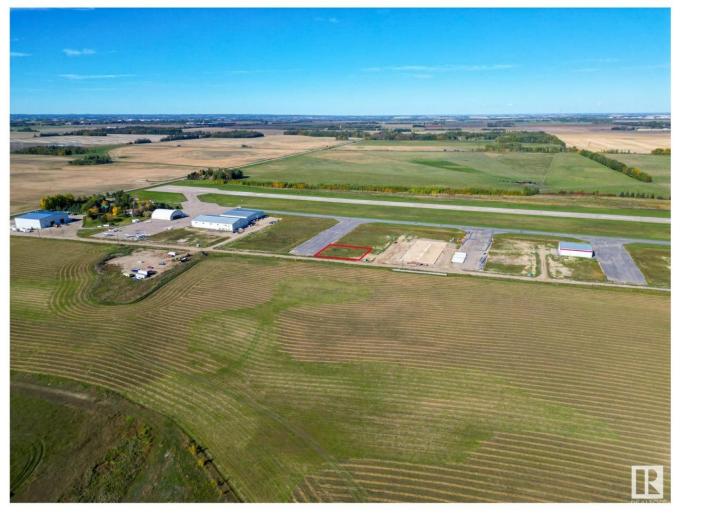

## Rural Parkland County Alberta \$431,500

Unique Opportunity at Edmonton Parkland Executive Airport! Dont miss out on this 0.45-acre lot located on the North side of the Edmonton Parkland Executive Airport, providing easy access to the runway. Featuring paved taxiways and full service connections, this property is perfectly suited for the construction of customizable hangars or shops, depending on your project requirements. With AGG zoning, this parcel offers exceptional flexibility for aviation-related businesses or a range of commercial development opportunities. This is your chance to secure a prime location within a growing executive airport community! (id:6769)