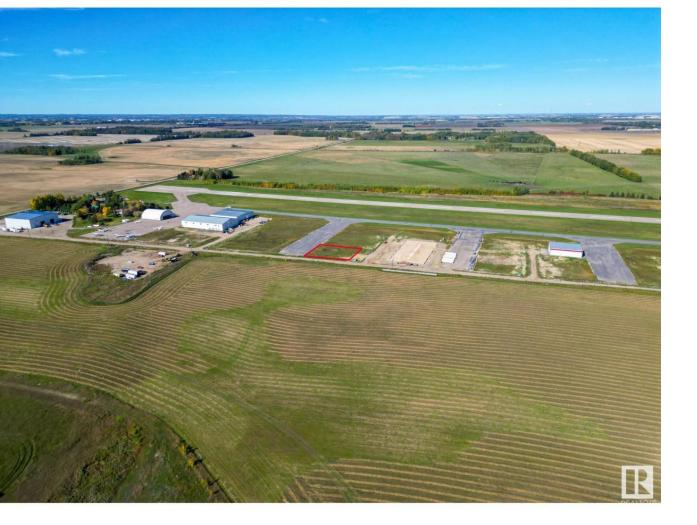

## 52111 Range Rd 270 11 Rural Parkland County AB \$431,500

Unique Opportunity at Edmonton Parkland Executive Airport! Don't miss out on this 0.45-acre lot located on the North side of the Edmonton Parkland Executive Airport, providing easy access to the runway. Featuring paved taxiways and full service connections, this property is perfectly suited for the construction of customizable hangars or shops, depending on your project requirements. With AGG zoning, this parcel offers exceptional flexibility for aviation-related businesses or a range of commercial development opportunities. This is your chance to secure a prime location within a growing executive airport community!