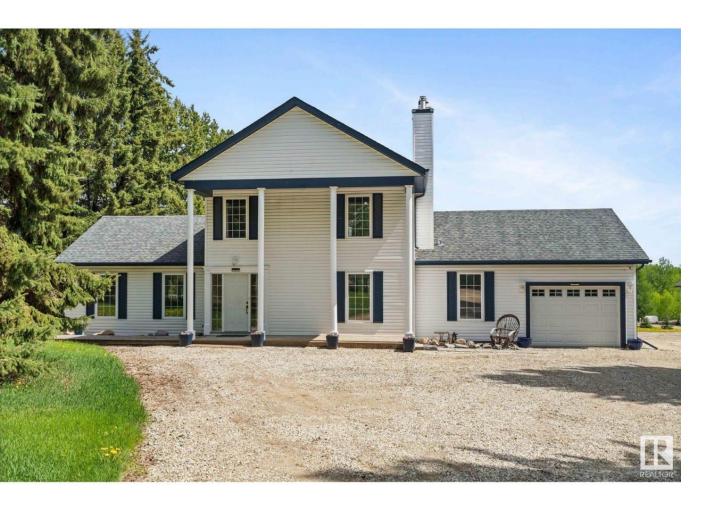

## Rural Parkland County Alberta

\$900,000

Rare Acreage Opportunity - Over 7 Acres with Environmental Reserve Backdrop! First time on the market in 30+ years! This stunning 2-storey walkout home sits on 7+ private acres, backing directly onto a tranquil environmental reserve. With the option to subdivide, it's a true investment in lifestyle and value. Enjoy 3600+ sq/ft of developed space, featuring 4 bedrooms + den, 4 bathrooms, and endless natural light. The chef's kitchen boasts a dream gas stove and opens to breathtaking views of rolling land. Perfect for multigenerational living with a basement suite and a separate 3-bedroom suite in the 32 x 45 shop--ideal for guests, family, or rental income. This beautifully maintained home has been significantly upgraded over the years. Private, peaceful, and only 10 minutes to Stony Plain (id:6769)