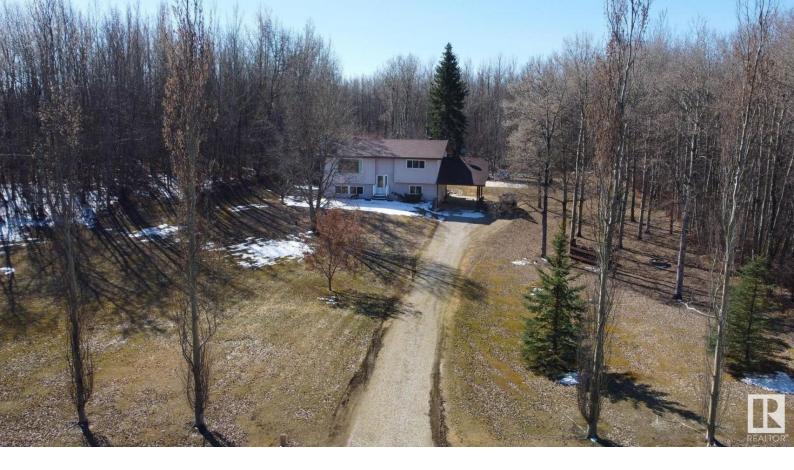

## 54207 RGE RD 25 11 Rural Lac Ste. Anne County AB \$359,900

Looking to get into the acreage market at an attractive price?! This 1979 bi-level on 9.5 ACRES located in Cheyenne Estates has been lovingly maintained by the owners for many years. At 1100+ sq ft, it features 2+1 beds and 2 full baths. Upgrades include shingles approx. 2017, CENTRAL A/C, new eaves with gutter screens 2022, h/e furnace approx 2001, carport 2003, almost all VINYL windows, and attic insulation upgraded. Main flr features living room with lovely yard views; a spacious, sunny dining area and upgraded kitchen with SS appliances, custom tile work and patio door to the south facing elevated deck with fresh stain! Two bedrms and a 4pc bath round out the main floor. Downstairs you'll find a partially finished bsmt with large rec-room, another room with space for an office, 3pc finished bath, 3rd bedrm, and lots of storage space. Side walkout to carport area! Gorgeous mature property with loads of space, fenced garden area with greenhouse, firepit area, and loads of bush for the kids to explore! Listing Presented By: