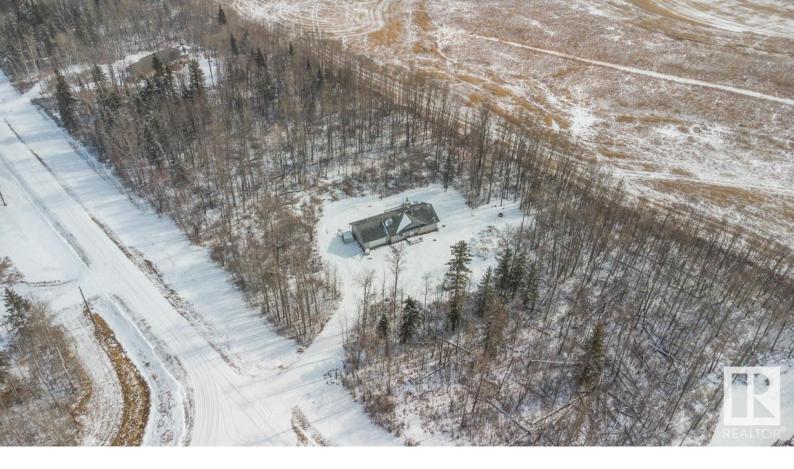

## 55504 RGE RD 13 11 Rural Lac Ste. Anne County AB \$449,900

Tucked amongst the trees, sitting on 2.86 acres you'll find this lovingly maintained family home featuring 3 bedrooms, 2 baths & OVERSIZED, HEATED garage. You are invited in to find vaulted ceilings & laminate flooring throughout the bright & open floor plan. The kitchen offers plenty of cabinets, stainless steel appliances & overlooks the dining room. Family sized living room with cozy woodstove. King sized primary suite with walk through closet that leads to the 4pc ensuite. Second bedroom is also generous in size & 4pc main bath compliment the functional layout. Moving down to the partially finished basement (just needs flooring & some finishes to make it your own) you will LOVE entertaining in the rec room. 3rd bedroom with walk in closet & RI plumbing for future bathroom. Laundry & storage complete the space. ENJOY the sounds of nature from the tiered deck and enjoy the views of the mature trees that surrounds this lot. WELCOME to you FOREVER HOME in Tree Farm Estates.