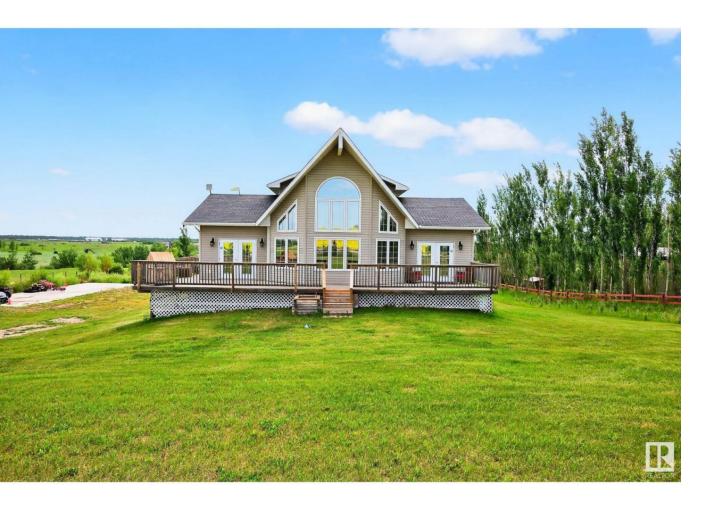

## Rural Sturgeon County Alberta

\$575.000

This impressive 1711 sq ft, 6-bedroom walk-out home will captivate you! Featuring soaring vaulted ceilings, hardwood, and tile on the upper levels, it boasts a spacious eat-in kitchen with high-end appliances, a large living room perfect for entertaining, 2 bedrooms, a full bath, and laundry on the main floor. The upper-level master suite includes a walk-in closet and a luxurious ensuite with a corner jacuzzi tub. The fully finished walk-out level offers a second kitchen, full bath, living room, and 3 bedrooms with tile and laminate flooring. Garden doors from the kitchen and second bedroom open to a full wrap-around deck, with a main door at the back. Tinted front windows enhance energy efficiency, complemented by 2 heat pumps for summer cooling, a 1200-gal cistern, central vac, and in-floor heating throughout. Newer 66' x 23' concrete pad. Fenced for horses. Ideally located near Lily Lake Resort, halfway between Bon Accord and Redwater, and 15 minutes from Half Moon Lake. Offered at \$575,000! (id:6769)