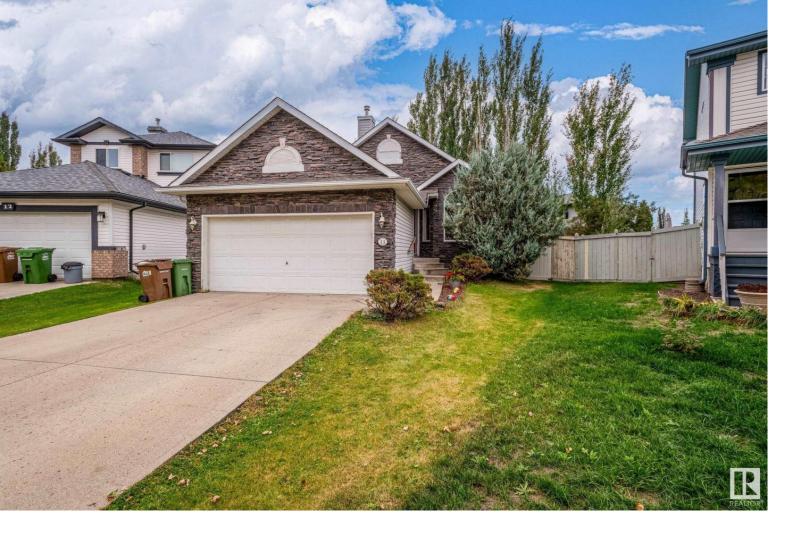

## 11 Elderberry Court St. Albert AB

\$564,900

Welcome home to this charming bungalow in a quiet cul-de-sac in Erin Ridge. You will love the open concept, vaulted ceilings and hardwood flooring throughout the kitchen, dining and living room. A bright and sunny flex room greets you just to the right of the front entrance. The kitchen and dining area lead to the living room with a double-sided fireplace (shared with primary bedroom) and a patio door to a large private backyard with a brick patio. The kitchen has plenty of cupboards, an island and corner pantry. The spacious primary bedroom has a walk-in closet and 4-piece ensuite. Down the hallway is the main bathroom which is also a 4 piece. The second bedroom and main floor laundry complete the main floor. The basement is finished with a spacious family room, 3rd bedroom and 4th bedroom with French doors, large 4-piece bathroom and a utility/storage room. Attached double garage. Great location in a cul-de-sac. Shingles were replaced in 2023.