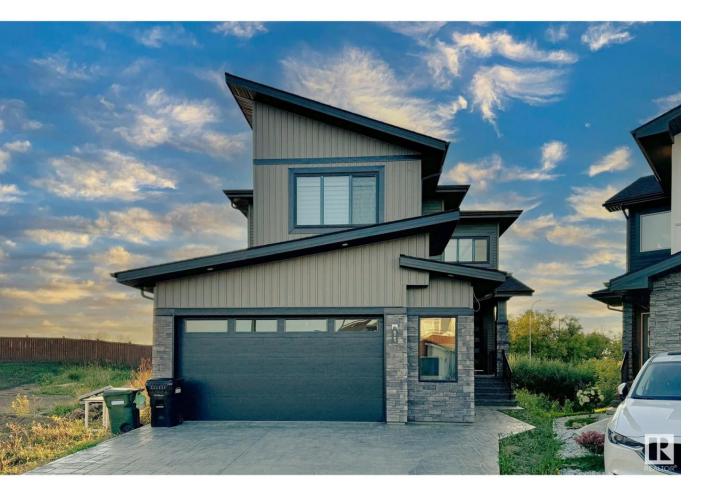

## Spruce Grove Alberta

Stunning 4-bedroom home on a walkout lot in the prestigious Fenwyck community, featuring a front-attached double garage. The main floor includes a versatile den/bedroom and a full bathroom. The kitchen showcases a sleek, ultra-modern built-in wall oven and microwave, complemented by ceiling-height cabinetry and a large island, offering ample counter space for your culinary creativity. The living area boasts an open-to-above design. Upstairs, you'll find 3 bedrooms, including a luxurious primary suite with floor-to-ceiling tiled en-suite, a free-standing tub, and a spacious walk-in closet. With 9-foot ceilings throughout, 8-foot doors, and an EXTENDED garage with a side door, the home also features a walkout basement that opens onto serene green space. (id:6769)