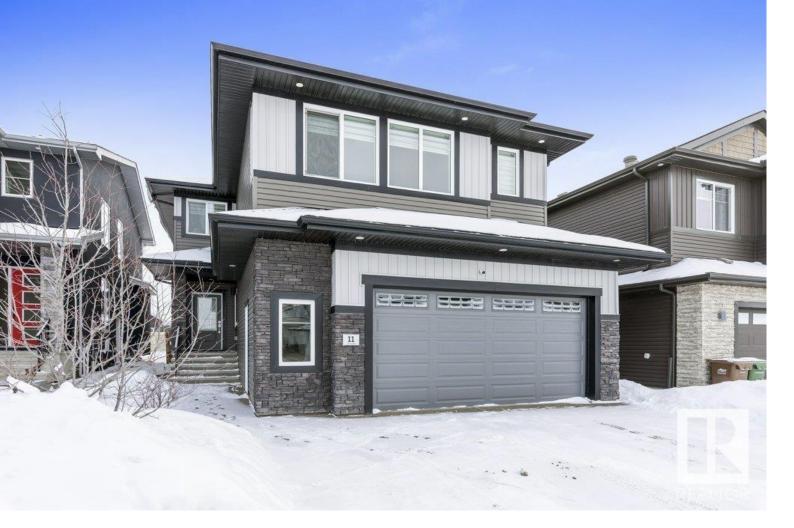

## St. Albert Alberta \$699,900

Want new? Just move right in here as EVERYTHING is done! Step into this exquisite, fully finished & beautifully landscaped home offering over 3100 sq ft of thoughtfully designed living space in Erin Ridge North. Steps from a serene pond, this 4-bed, 4-bath includes a private side entrance leading to a fully finished basement. The open-concept design is flooded with natural light from massive windows & open-to-above layout. The main level showcases stunning chandeliers, a two-story vault with18-foot ceiling, an upgraded tile feature wall w/fireplace, intricate ceiling details, a sleek all-white kitchen with white sandstone sink, built-in appliances, gas cooktop, walk-through pantry, mudroom & versatile den/office. Glass railings complement elegant flooring, leading to a spacious bonus room, 2 bedrooms, 4-pce bath, laundry & luxurious primary suite with 5-pce ensuite & jetted tub. The basement offers a bright open area, additional bedroom, bath & storage. An oversized garage completes this exceptional home. (id:6769)