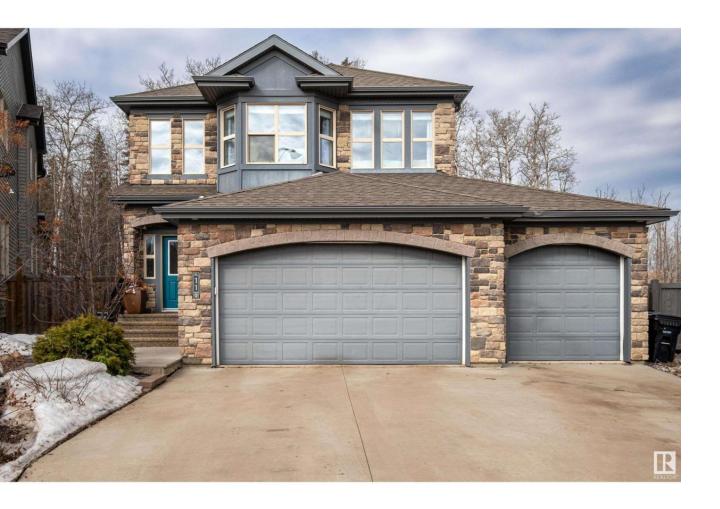

## Spruce Grove Alberta

\$799900

Looking for Your private oasis in Greenbury? This could be it! This custom built home has received a MAJOR main floor facelift in 2022 with over \$90,000 invested and showcases extensive custom kitchen cabinetry, upgraded s/s appliances, built ins, gas cooktop, 4x10' quartz island w/ beverage cooler and wine rack, 11 pot/pan drawers, custom cupboard pull outs (spice, utensil, garbage), white oak hardwood floors, hot water on demand, basement carpets and so much more. Upstairs hosts two bedrooms total, a bonus room and the primary that features a generous ensuite, walk-in closet and overlooks the trees of Jubilee Park. The basement is great for entertaining with two rec areas, the 3rd bedroom, storage and a sound proof tiered movie theatre. Your west facing backyard boasts a 21x25' composite deck, gas line, hot tub, outdoor kitchen, raised garden boxes, greenhouse fire pit area and we must not forget the o/s triple heated garage with a 35' deep drive through 3rd bay. All of this and more is waiting for you! (id:6769)