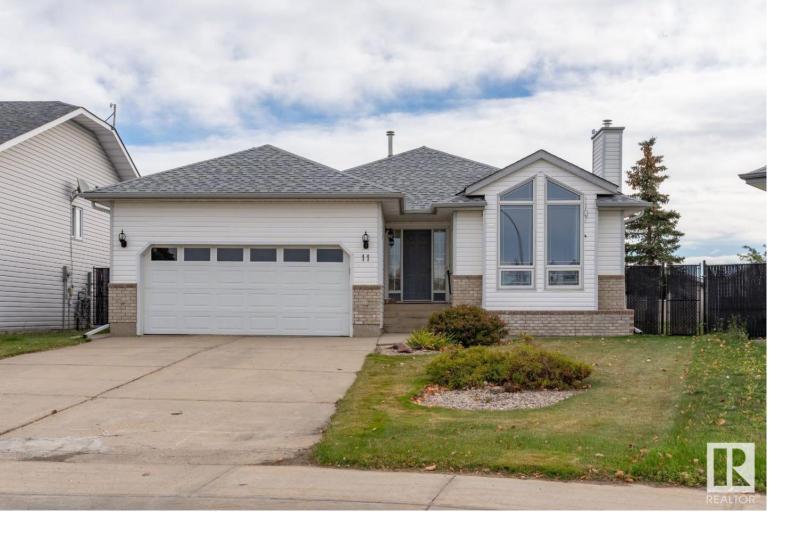

## 11 LAFOND Drive Tofield AB \$359,900

Walking distance to 2 schools, Arena, Spray Park & located directly across from a playground/green space. This quiet cul de sac gives an extra large, fully fenced, pie lot with back lane RV Access plus a Double Attached Heated Garage & Single Detached Rear Garage. Quality Bungalow featuring - hardwood floors, gas FP, triple pane windows, AC & its fully finished! Large living room with bright floor to ceiling windows & shares in space with a dining room. Beautiful kitchen with oak cabinetry, coffee bar/pantry area plus a dinette with full view of the back yard. 2 MF bedrooms - Primary sees double closets with 2pc ensuite - 2nd has roughed in laundry if needed - plus a 4pc bath. Basement is fully finished with large family room, 2 more bedrooms, 3pc bath & utility room with laundry. Attached Double Garage, hot/cold taps & central vac. Large yard with shed, full chain link fencing, no maintenance deck, RV option & detached garage with gas rough-in. This incredible home is available with immediate possession!