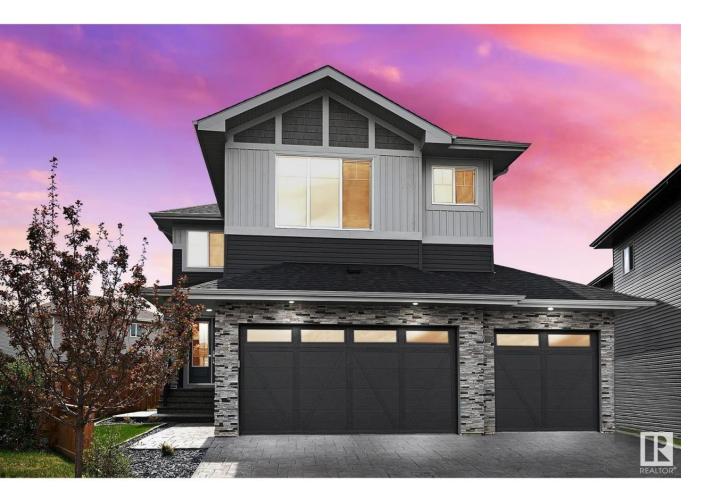

## Spruce Grove Alberta

Breathtaking! From the great room open to above, to the quartz laden designer kitchen & counters throughout, majestic floor to ceiling fireplace, an abundance of stamped concrete upgrades to the driveway & extra wide sidewalks. Triple pane windows, 9ft ceilings & 8ft doors throughout. Side entrance for future suite potential. Upstairs features a separate laundry room, with ample cabinetry, & a large bonus room! The primary bedroom oasis features a 5pc spa-inspired & integrated bath, & a walk-through closet with direct laundry access. The 2nd & 3rd good-sized bedrooms share a Jack & Jill 5 pc bath. The 28.9 x 23.5 triple car garage boasts extra storage height. Perfectly positioned on an exquisitely landscaped & fenced, south-facing, pie-shaped lot tucked into this peaceful cul-de-sac. Experience Spruce Grove to its fullest...City close & urban quiet! Extremely Energy Efficient, fantastic location & turn-key move-in ready. It's the perfect time to enjoy your manicured, fully fenced, private south-OASIS! (id:6769)