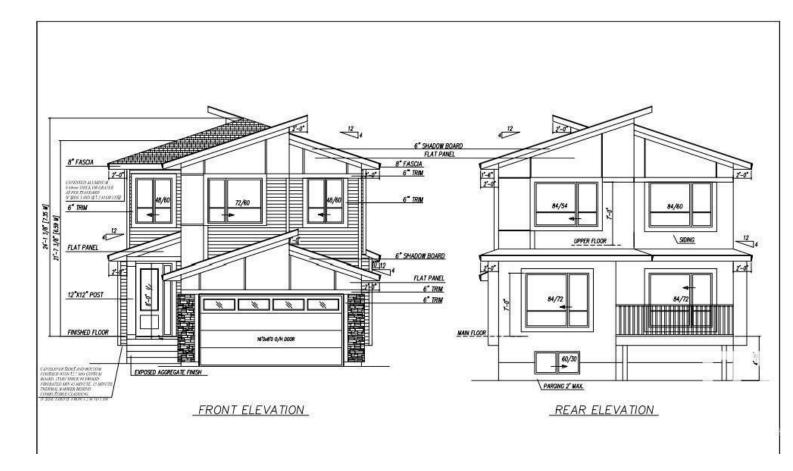

## Spruce Grove Alberta

\$619,000

Our Valencia model is loaded with upgrades. Front attached double garage. Main floor Den with a powder room. The kitchen boasts an ultra-modern built-in wall oven & microwave with Ceiling height cabinetry complementing an immense island adding counter space for the culinary artist in you. Open to above living area. 3 bedrooms upstairs, including a primary en-suite custom finished with floor-to-ceiling tiles, a built-in soaker tub and a huge walk-in closet. A Bonus room. 9 Ft ceilings all over with 8-foot doors. Deck is part of the built spec. Separate entrance to the basement. Come, See, Believe. Pictures are of the show home of the same model in Fenwyck (id:6769)