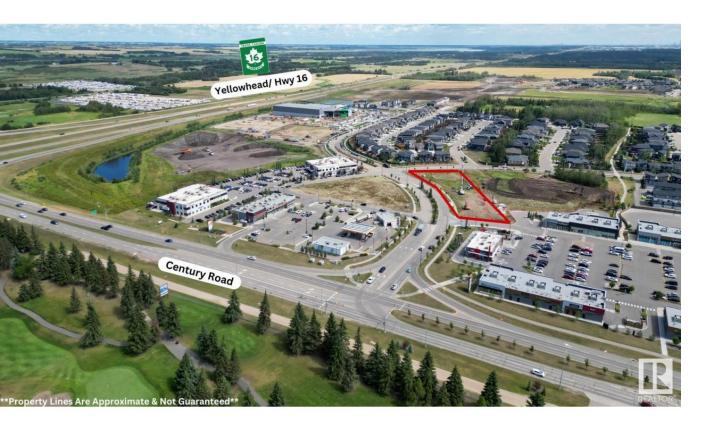

## Spruce Grove Alberta

\$1,140,000

1.2 (+/-) acre development opportunity at Westwind Centre! Located just a 10 minute drive from West Edmonton at the intersection of Highway 16 and Century Road. excellent exposure with approximately 55,000 vehicles passing per day. Westwind Centre is a major commercial destination and serves as the hub for a variety of uses including retail, person and professional services and restaurants. Nearby amenities include Tim Hortons, No Frills, McDonalds, Westwind Health Centre, pharmacy, daycare and barber. Zoned C2 (id:6769)