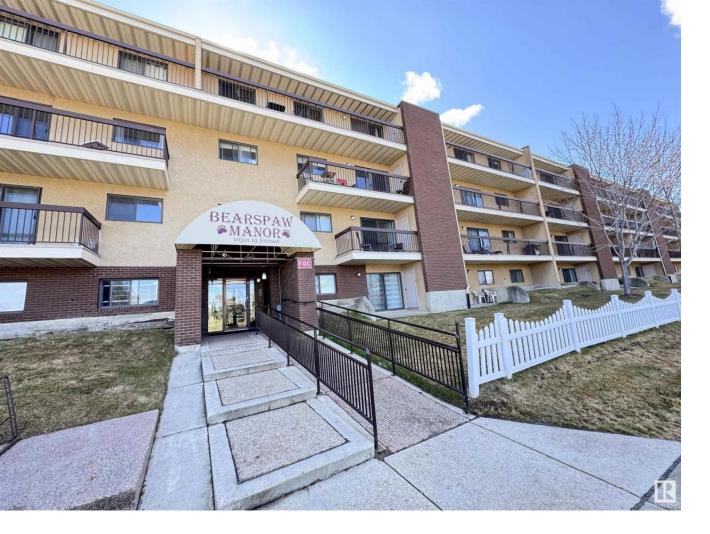

## Edmonton Alberta

\$109,900

Conveniently located in the desired south Edmonton community of Keheewin, right across from the Keheewin Park with ample of green space; This large one-bedroom unit features bright and spacious living room and dining area; in-suite laundry equipped with new stacked washer and dryer; sliding door to a huge patio with extra storage room; underground heated parking provides comfort and extra security. Building is quiet with adults only, very well taking care with full time caretaker onsite; Close to YMCA, LRT and public transportation with easy access to Anthony Henday Drive. (id:6769)