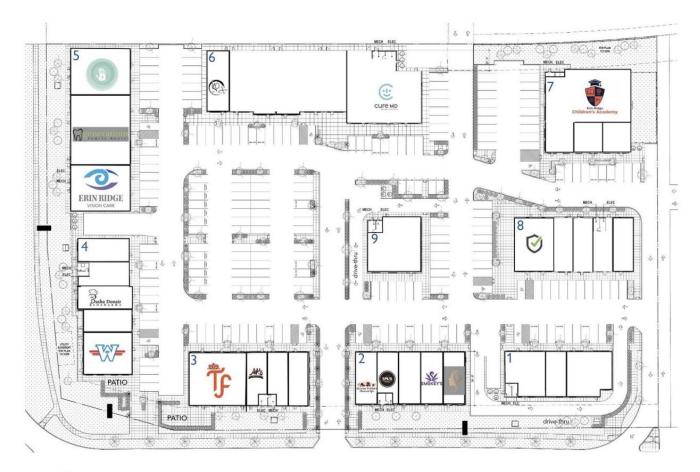

## St Albert Alberta

\$3/

Newly Built Drive Thru Retail Units with Great Exposure, are available for lease in this Brand New 5.3 Acres Commercial Development. The units are 2009 square feet, more or less and, boast of the two side signage opportunity and, just across COSTCO. The Development is in rapidly growing community of Erin Ridge in St. Albert and, sees lot of traffic to high impact retailers just across the building/Plaza. The Landlord is open to lease unit to a any business that current zoning (CC) could accommodate. The Plaza is almost leased out with variety of retail and professional tenants. (id:6769)