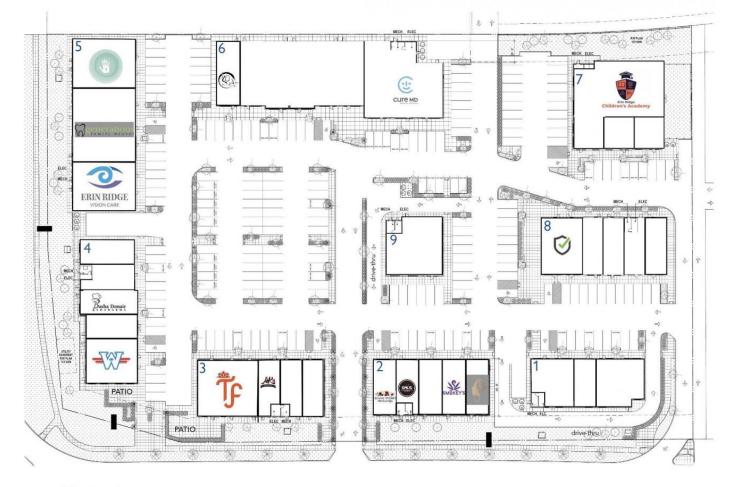

## 1115 St. Albert Trail 110-120 St. Albert AB

Newly Built Drive Thru Retail Units with Great Exposure, are available for lease in this Brand New 5.3 Acres Commercial Development. The units are 2009 square feet, more or less and, boast of the two side signage opportunity and, just across COSTCO. The Development is in rapidly growing community of Erin Ridge in St. Albert and, sees lot of traffic to high impact retailers just across the building/Plaza. The Landlord is open to lease unit to a any business that current zoning (CC) could accommodate. The Plaza is almost leased out with variety of retail and professional tenants.