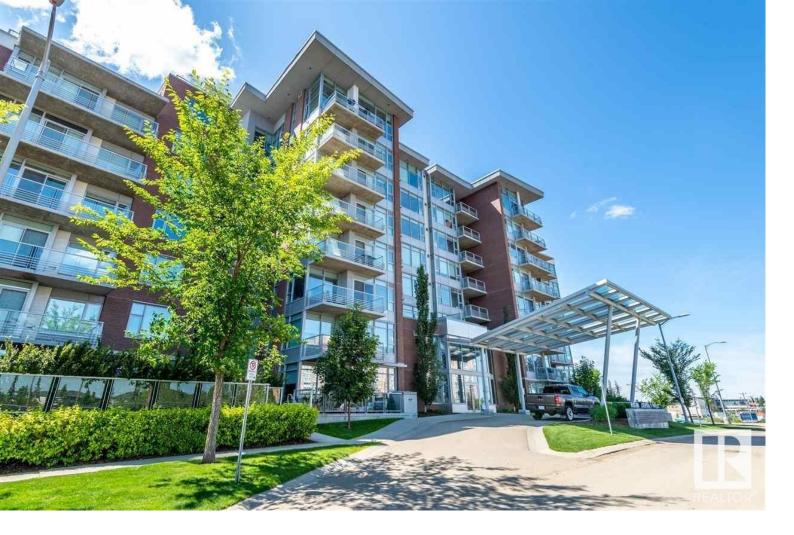

## Edmonton Alberta

\$339,900

Spacious 1084 sq ft two bedroom two bath main floor unit with extra large south facing patio and garden overlooking the large park. Upgraded unit with granite counters, upgraded cabinets and California closets in the bedrooms plus stacking washer and dryer insuite. Large master bedroom has a five piece ensuite bath including a soothing Jacuzzi bath. The spacious living/dining area has an electric fireplace plus there is a gas hook up on the patio for summer entertaining. Secure underground parking and storage are also titled. Fully fixtured gym is located on the main floor. Well managed condominium within easy walking distance to Safeway store, YMCA recreation Centre, Century Park LRT station and all amenites. Flexible possession date is available. (id:6769)