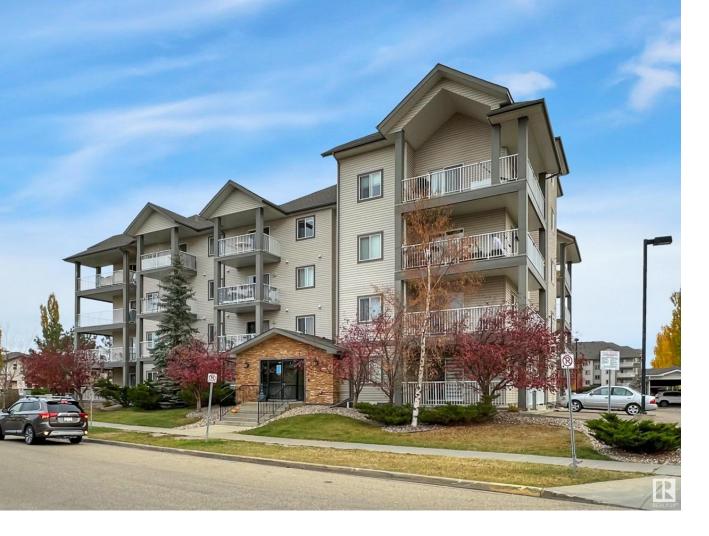

## 3425 19 Street 110 Edmonton AB

\$198.500

Wrap Around Patio Corner Condo Unit! WOW!! Tons of Natural Light located on the Main Floor with 2 Bedrooms, 2 Full Baths and a Den, what a great starter home! The location of the unit makes you feel separated from the rest of the units but still have the benefits of Condo living. With a Guest Suite and Social Room, you won't miss out hosting family and friends. Meadows Transit Center and Tamarack Shopping District only 5 mins away, you'll have everything close by for comfortable living. A great BONUS: 2 Titled parking stalls (one covered).