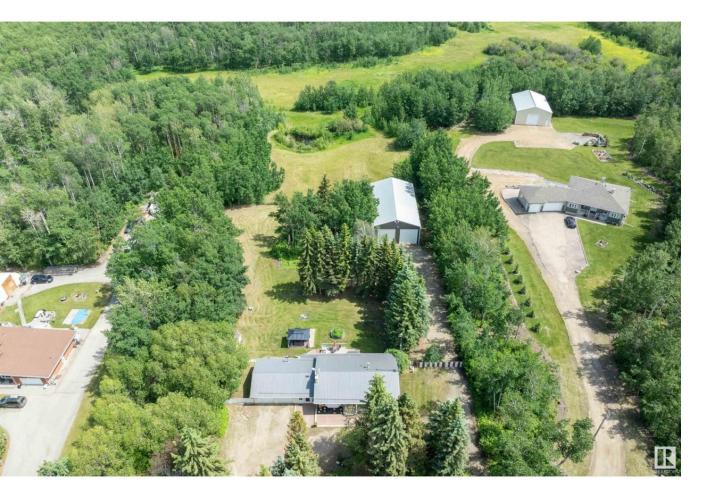

## Rural Leduc County Alberta

Super UPGRADED & UPDATED 1135 sq. ft. BUNGALOW on a 3.11 FENCED, TREED & ROLLING ACRES with a DOUBLE GARAGE plus a 70' x 38' SHOP with CONCRETE & POWER, MINUTES TO BEAUMONT/LEDUC. MODERN FARMHOUSE describes this COUNTRY HOME which offers a CENTRAL FOYER, a generous LIVING ROOM features newer LUXURY VINYL PLANK & large picture window. The SPACIOUS KITCHEN has an abundance of RICH WHITE CABINETS with BLACK ACCENTS, a CENTRAL ISLAND with a newer GAS COOKTOP, PANTRY, KNOTTY PLANK FLOORING, great DINING SPACE & access to the COMPOSITE DECK & HOT TUB & YARD. The main bath combines an 4 PC. BATH & plenty of room for the LAUNDRY! Two large bedrooms complete the main floor. Down the CENTRAL STAIRCASE to the FINISHED BASEMENT offering a lovely family room with HI EFFICIENCY FIREPLACE plus a 2nd KITCHEN with fridge and stove. A 3 piece bath with shower & upgraded dual flush toilet, plus 2 generous sized bedrooms PLUS DIRECT ACCESS UP TO THE BREEZEWAY. UPGRADED FURNACE, HWT, METAL ROOFS, PVC WINDOWS & SEPTIC, PLUMBING. (id:6769)