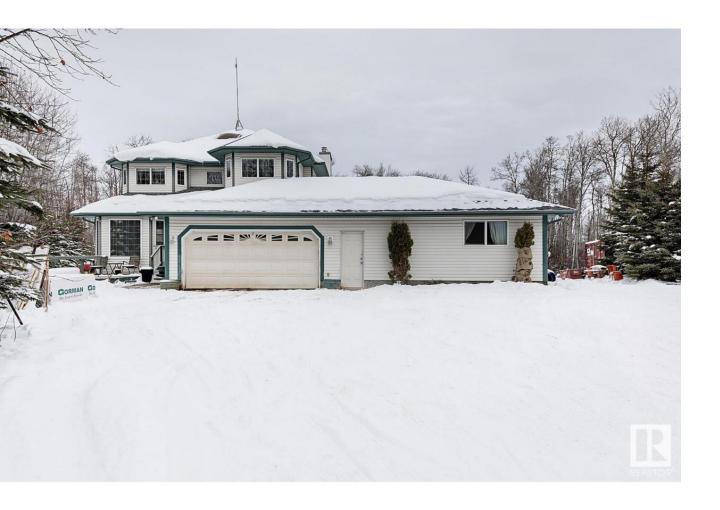

## Rural Strathcona County Alberta

\$719,000

Privacy and country living at its finest! 6.5 acre double lot with plenty of trees, grass, and large garden. Hillside Park is located on a bus route so snow plows come early and often! Oversize 24 x 24 attached garage with an attached 24x24 heating shop! This 2430 sq. ft home has a large kitchen with lots of cabinet space, gas fire place living room, large dining area for entertaining and 4 very spacious bedrooms upstairs! The master bedroom has a walk-in closet and 4 pc en-suite. Main floor office and a great family room. The basement has extra tall ceilings and a wood burning fire place. Well water and septic system both well maintained. Water treatment pressure tank and holding tank replaced in 2021. Septic recently pumped out clean. Mound working great! Plenty of options for school's to choose from. Property backs onto 50 acres of nature reserve land! You need to check it out to truly feel the charm and warmth! located 15 minutes from Sherwood Park. (id:6769)