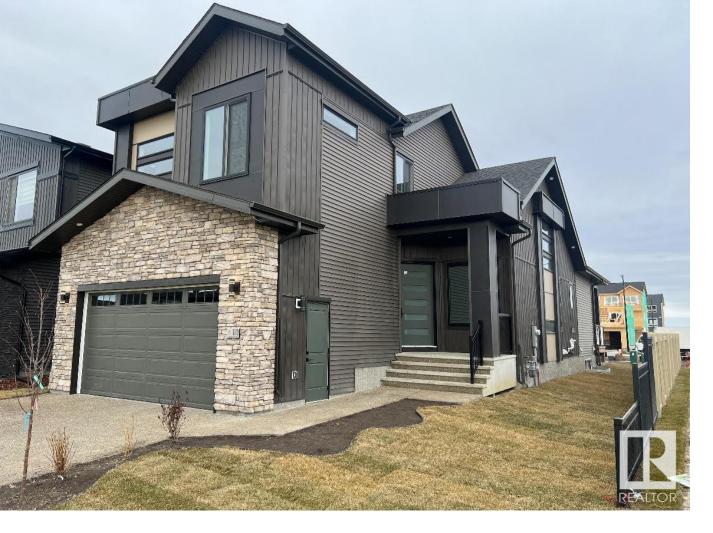

## 110 EDGEFIELD Way St. Albert AB

\$789,900

Welcome to 110 Edgefield, a stunning brand new 2,233 sqft 2 Storey in Erin Ridge North. This luxurious home features an open-concept layout w/ large windows that flood the space w/ natural light. The gourmet kitchen boasts high-end appliances, including a 6-burner gas stove w/ pot filler, quartz countertops, a waterfall island w/ eating bar & a spacious walk-in pantry. The living area centers around a cozy fireplace & flows into the dining room, perfect for entertaining. The primary suite offers a spa-like 5-piece ensuite & walk-in closet, while the main floor also includes a half bath & laundry room. Upstairs, you'll find a bonus room, two bedrooms & a 4-piece bath. The basement is a blank canvas awaiting your custom touch. With impeccable finishes & modern details throughout, this home radiates elegance & refined living. Conveniently located close to all amenities, this exceptional property offers the ultimate in lifestyle & luxury. Don't miss your chance--this magnificent home won't last long!